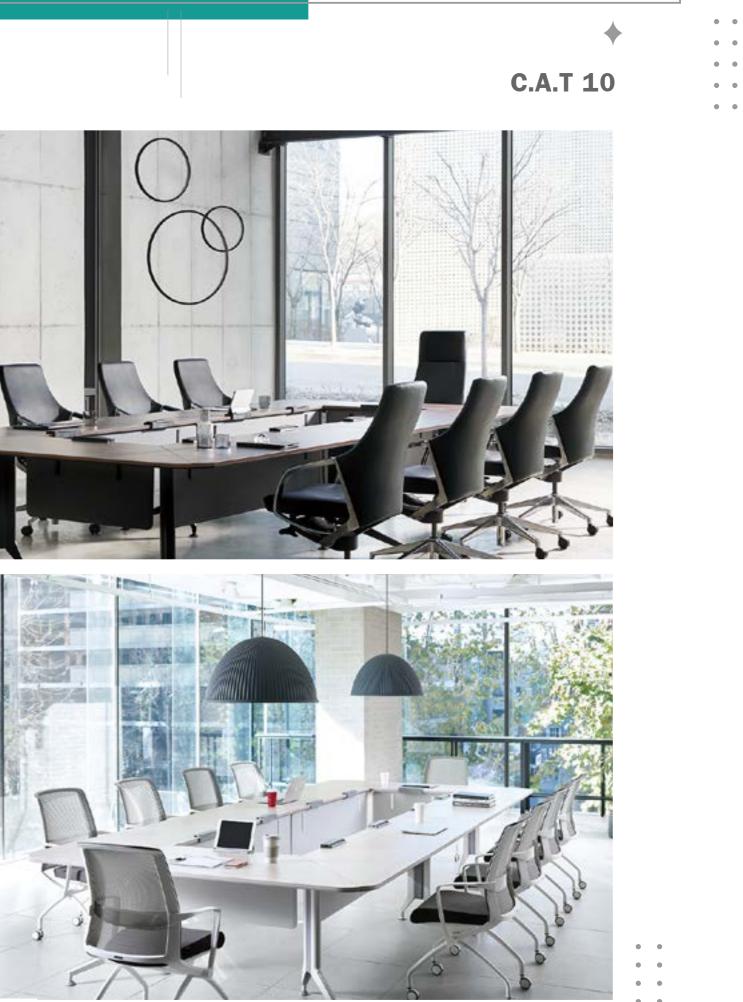

| • | • |
|---|---|
| • | • |
| • | • |
| • | • |

· VRNI

. . . .

• •

. . . .

CAVALETTI LEEF

: : CAVALETTI ESSENCE

CAVALETTI FLOAT

#### **CAVALETTI CONNECT**

•

#### **CAVALETTI FUN**

• •

• • •

•

PROFESSIONAL SEATING

URNI

• •

• •

## CAVALETTI VÉLO

A Gebb Work is located in Bento Gonçalves, in the Serra Gaúcha. Founded in 2008, it is a consolidated company and recognized in the national market as one of the main manufacturers of desktop mobiles, being a specialist in the segment. Account with modern facilities in an industrial park with more than 40 mil m<sup>2</sup> of area.