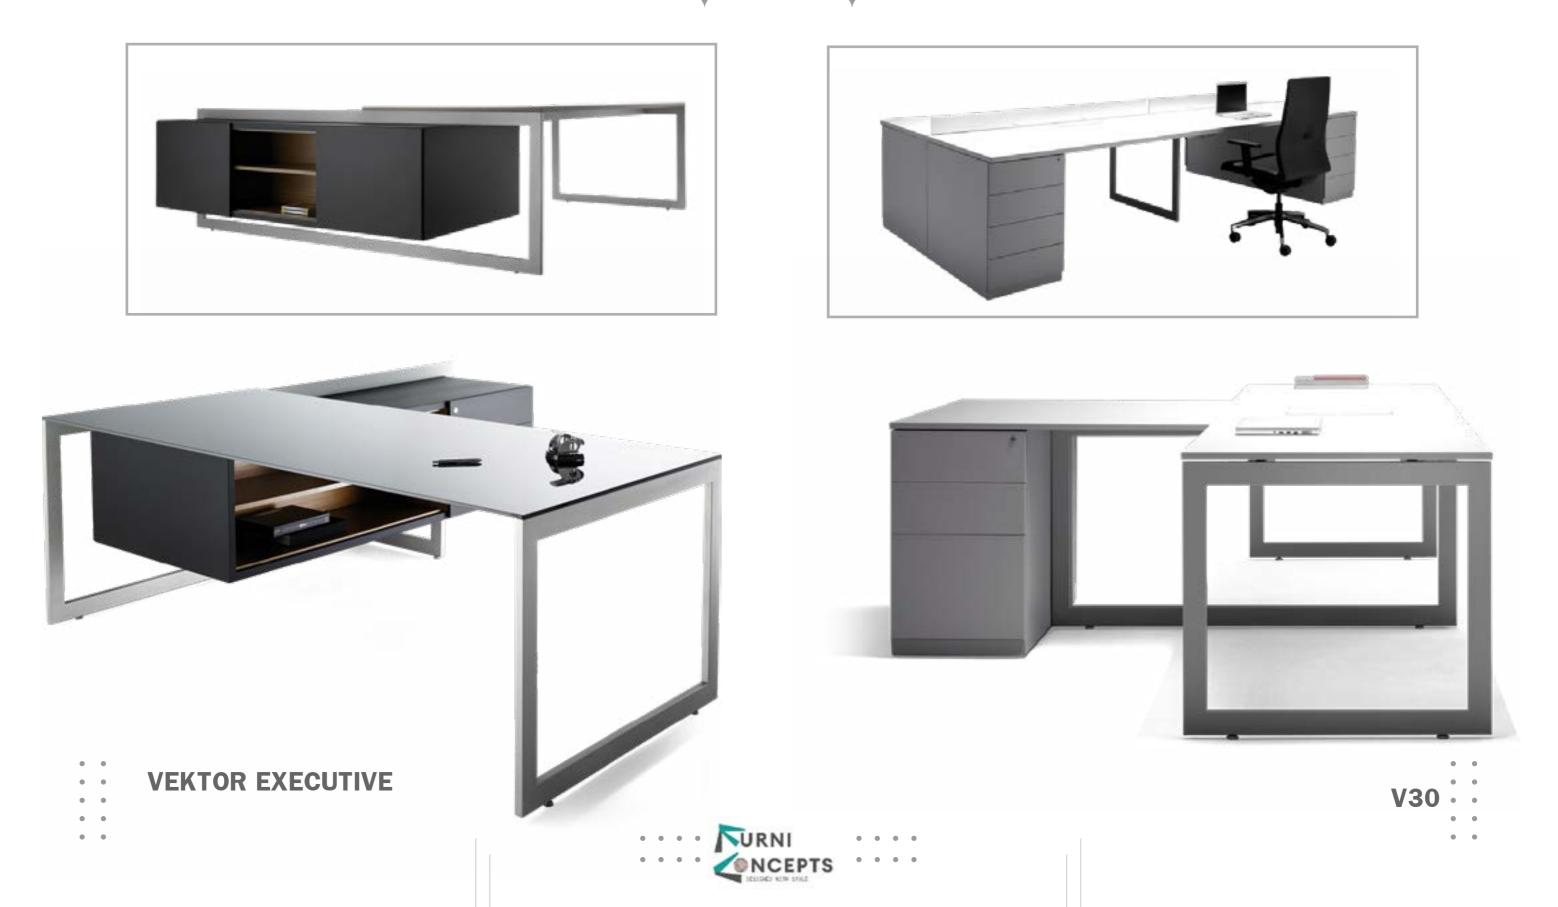

# 

regulagem de altura que permite ao usuário, seu uso sentado ou em pé. • •

•

.

.

•

• •

Forma 5 is a leading company in the field of office furniture and chairs since its inception over 35 years ago. Inmersed in a market which is constantly changing and with a strong competition, Forma 5 does satisfy a demanding and informed end user.