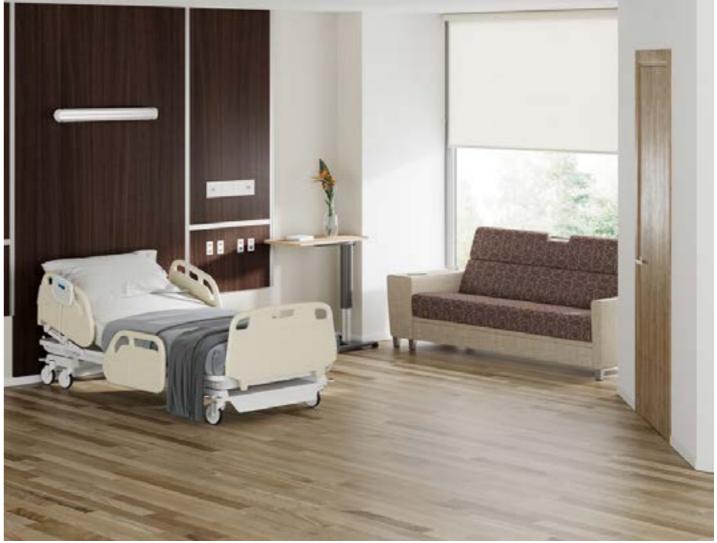

# WIELAND

Customer-inspired Voice of Customer (VOC) research has allowed Wieland to create innovative, customizable products for changing healthcare environments.original thinking Award-winning products like sleepToo®, allay® and accord<sup>™</sup> set the bar in patient room seating