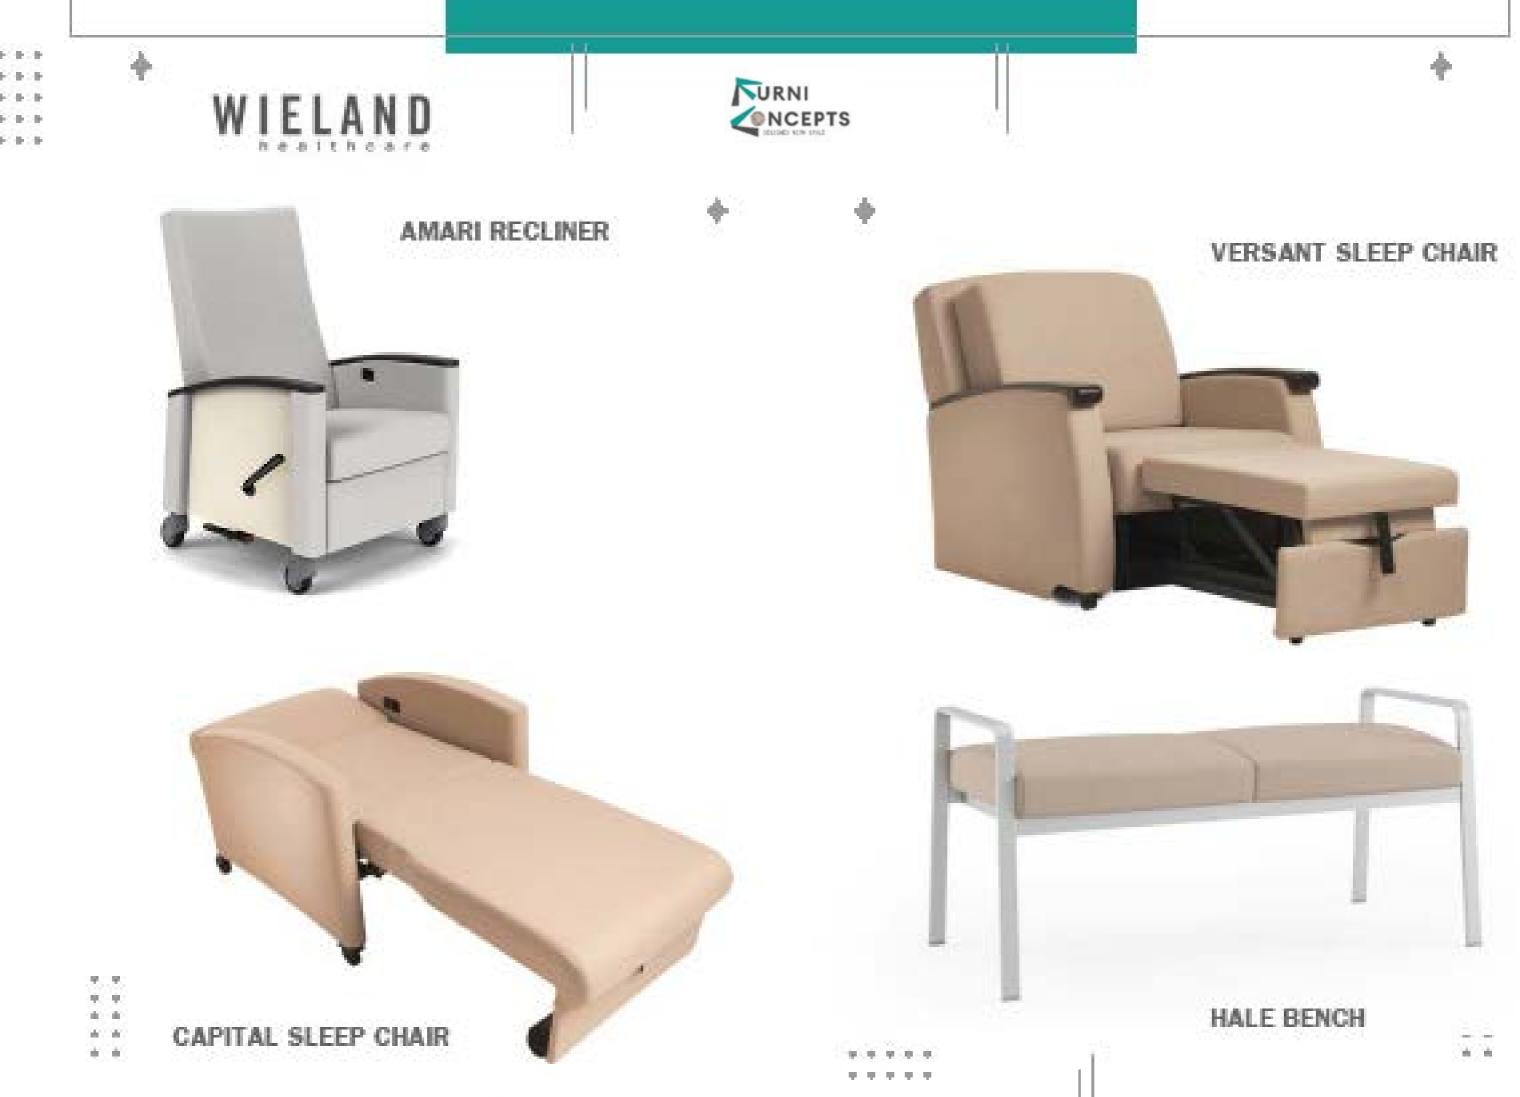

# WIELAND

Customer-inspired Voice of Customer (VOC) research has allowed Wieland to create innovative, customizable products for changing healthcare environments.original thinking Award-winning products like sleepToo®, allay® and accord<sup>™</sup> set the bar in patient room seating

### COVE ORTHOPEDIC /SLEEP RECLINER

**UPLAND** EASY ACCESS CHAIR WITH METAL FRAME

÷.

电子语

4.6.6

1.9.8

 $\phi \in W \setminus W$ 

0.00