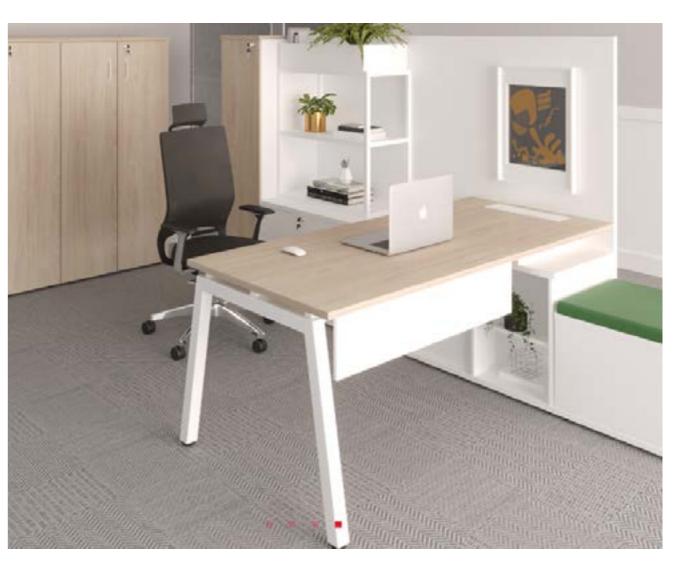

A Gebb Work is located in Bento Gonçalves, in the Serra Gaúcha. Founded in 2008, it is a consolidated company and recognized in the national market as one of the main manufacturers of desktop mobiles, being a specialist in the segment. Account with modern facilities in an industrial park with more than 40 mil m<sup>2</sup> of area.

## CAVALETTI VÉLO

A Gebb Work is located in Bento Gonçalves, in the Serra Gaúcha. Founded in 2008, it is a consolidated company and recognized in the national market as one of the main manufacturers of desktop mobiles, being a specialist in the segment. Account with modern facilities in an industrial park with more than 40 mil m<sup>2</sup> of area.