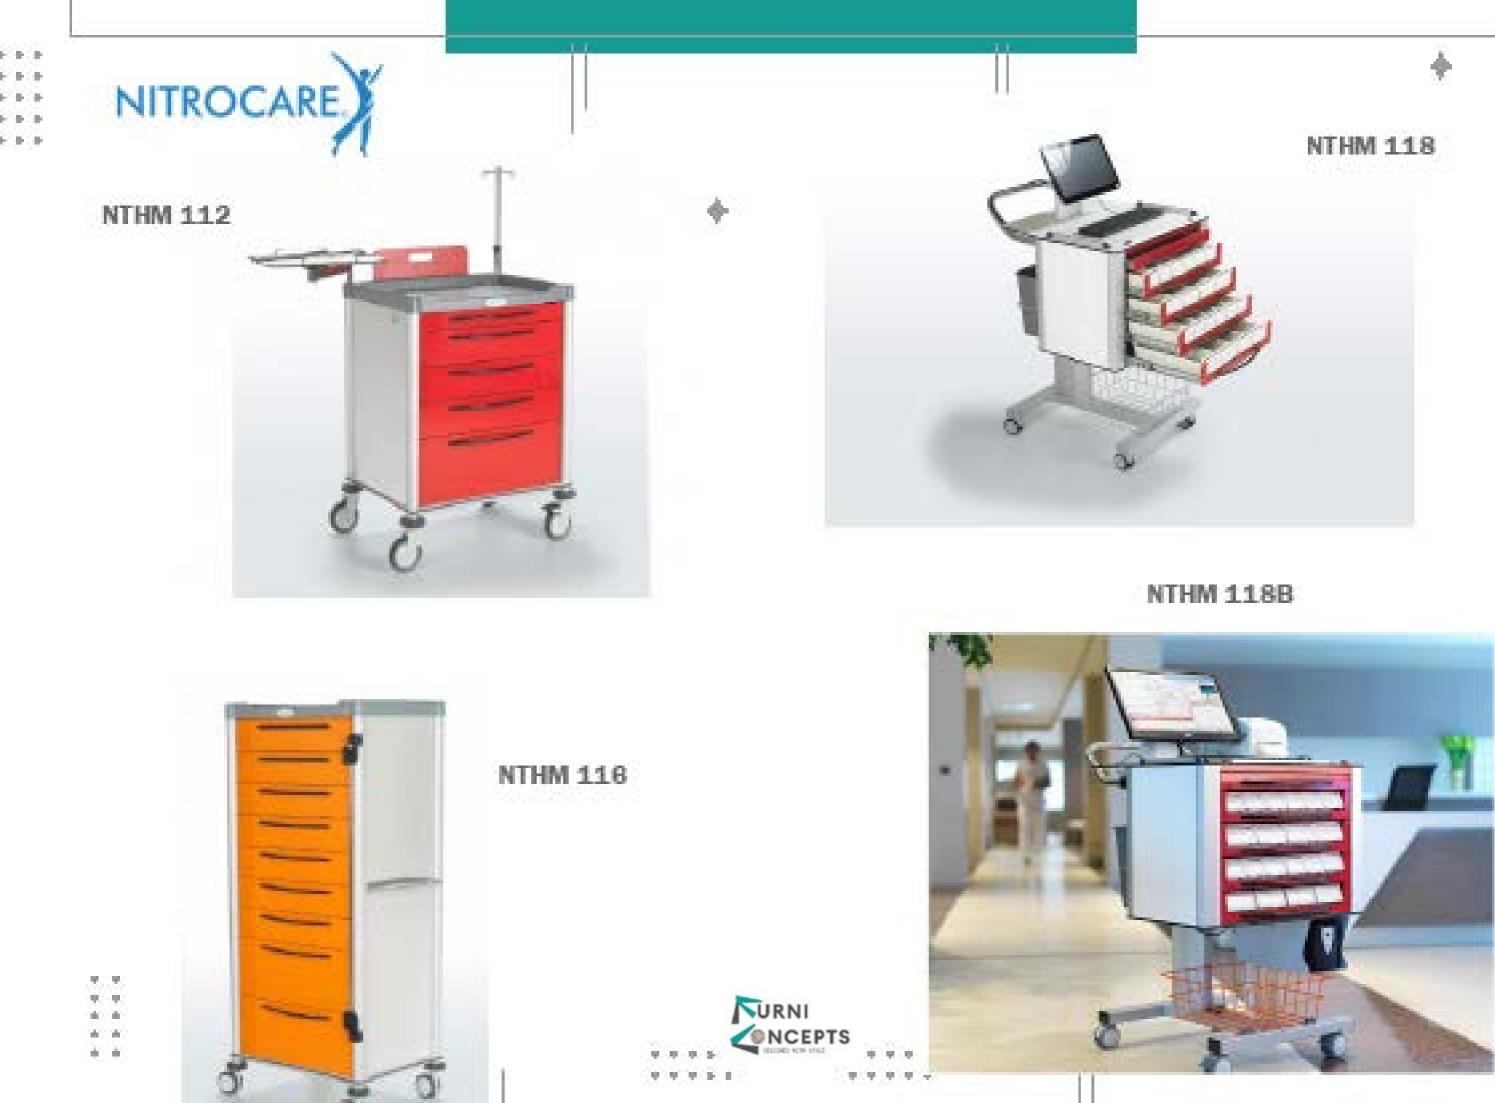

NITROCARE was established in 2009 on the purpose of producing hospital furnitures and medical equipment within the body of Gökler Group, which spreads from Sivas to Turkey, from Turkey to the world step by step and has been serving for over 20 years in the sector.