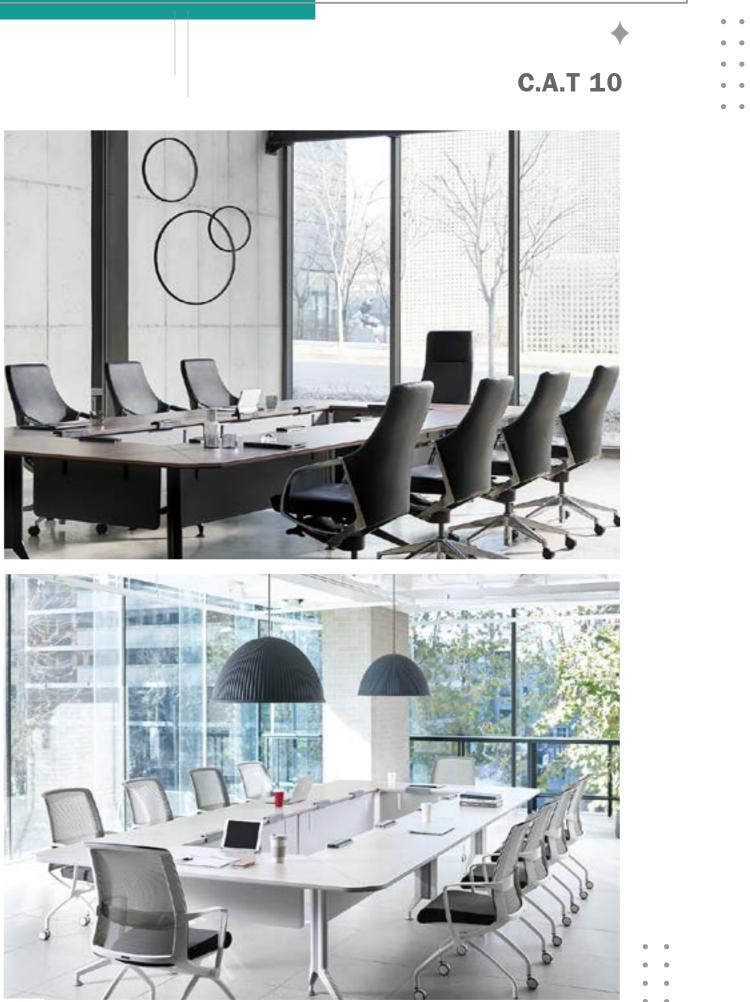

| • | • |
|---|---|
| • | • |
| • | • |
| • | • |

· VRNI

. . . .

• •

. . . .

CAVALETTI LEEF

: : CAVALETTI ESSENCE

CAVALETTI FLOAT

#### **CAVALETTI CONNECT**

•

#### **CAVALETTI FUN**

• •

• • •

•

PROFESSIONAL SEATING

URNI

• •

• •

## CAVALETTI VÉLO

A Gebb Work is located in Bento Gonçalves, in the Serra Gaúcha. Founded in 2008, it is a consolidated company and recognized in the national market as one of the main manufacturers of desktop mobiles, being a specialist in the segment. Account with modern facilities in an industrial park with more than 40 mil m<sup>2</sup> of area.