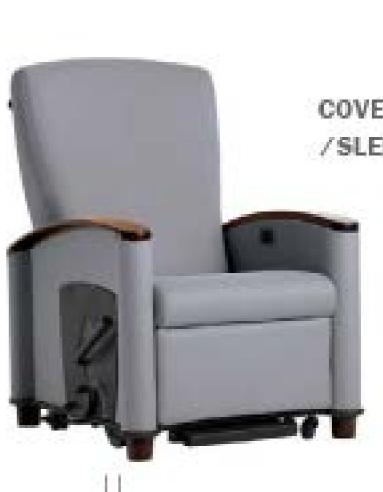

### COVE ORTHOPEDIC /SLEEP RECLINER

**UPLAND** EASY ACCESS CHAIR WITH METAL FRAME

÷.

电子语

4.6.6

1.9.8

 $\phi \in W \setminus W$ 

0.00