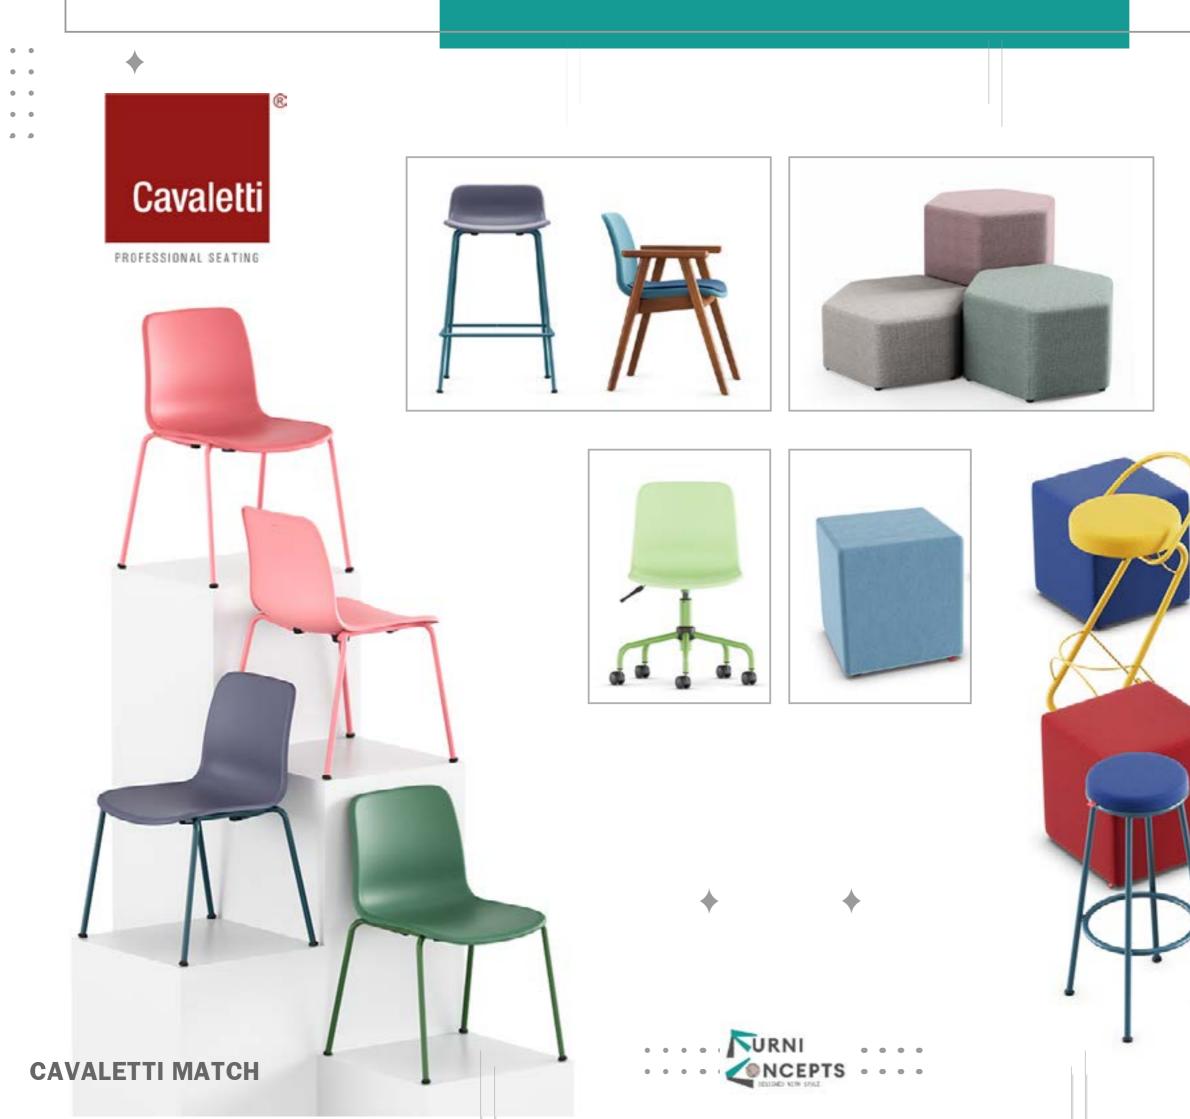

## bürotime

Burotime is situated at the Konya Organized Industrial Zone in Turkey. They specializes in a whole range of office furniture.

Cavaletti is considered a reference in Latin America, in the seat market for professional and collaborative environments.

| • | • |
|---|---|
| • | • |
| • | • |
| • | • |

· VRNI

. . . .

• •

. . . .

CAVALETTI LEEF

: : CAVALETTI ESSENCE

CAVALETTI FLOAT

#### **CAVALETTI CONNECT**

•

#### **CAVALETTI FUN**

• •

• • •

•

PROFESSIONAL SEATING

URNI

• •

• •