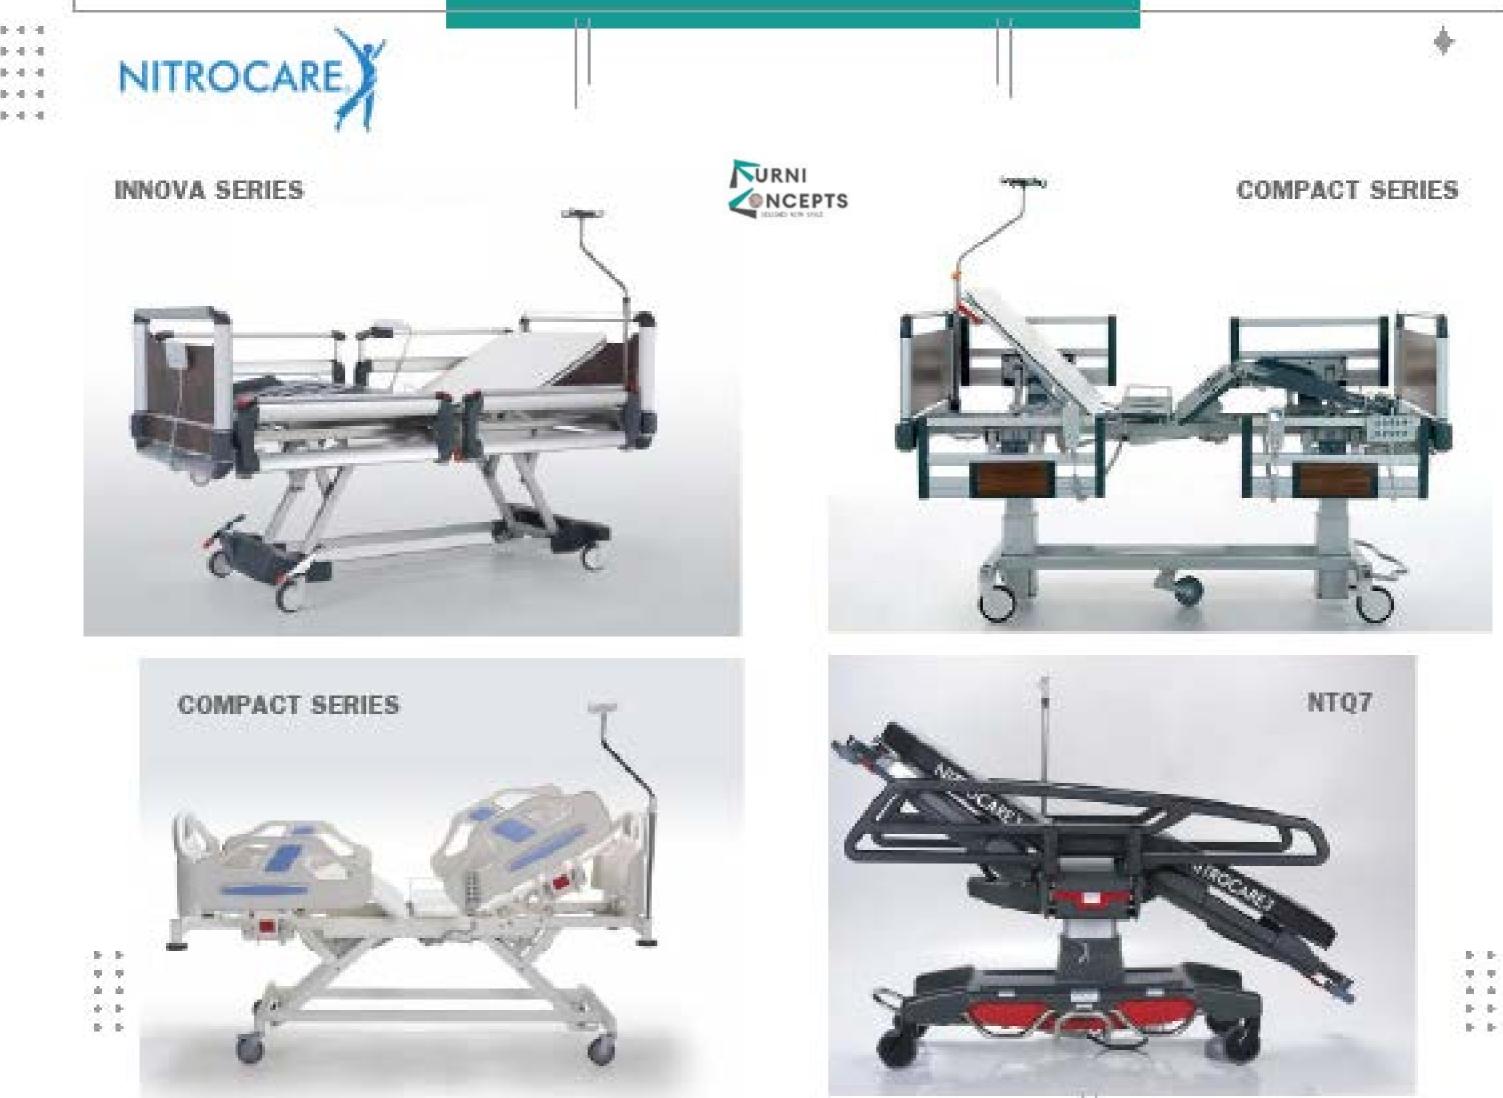

NITROCARE was established in 2009 on the purpose of producing hospital furnitures and medical equipment within the body of Gökler Group, which spreads from Sivas to Turkey, from Turkey to the world step by step and has been serving for over 20 years in the sector.