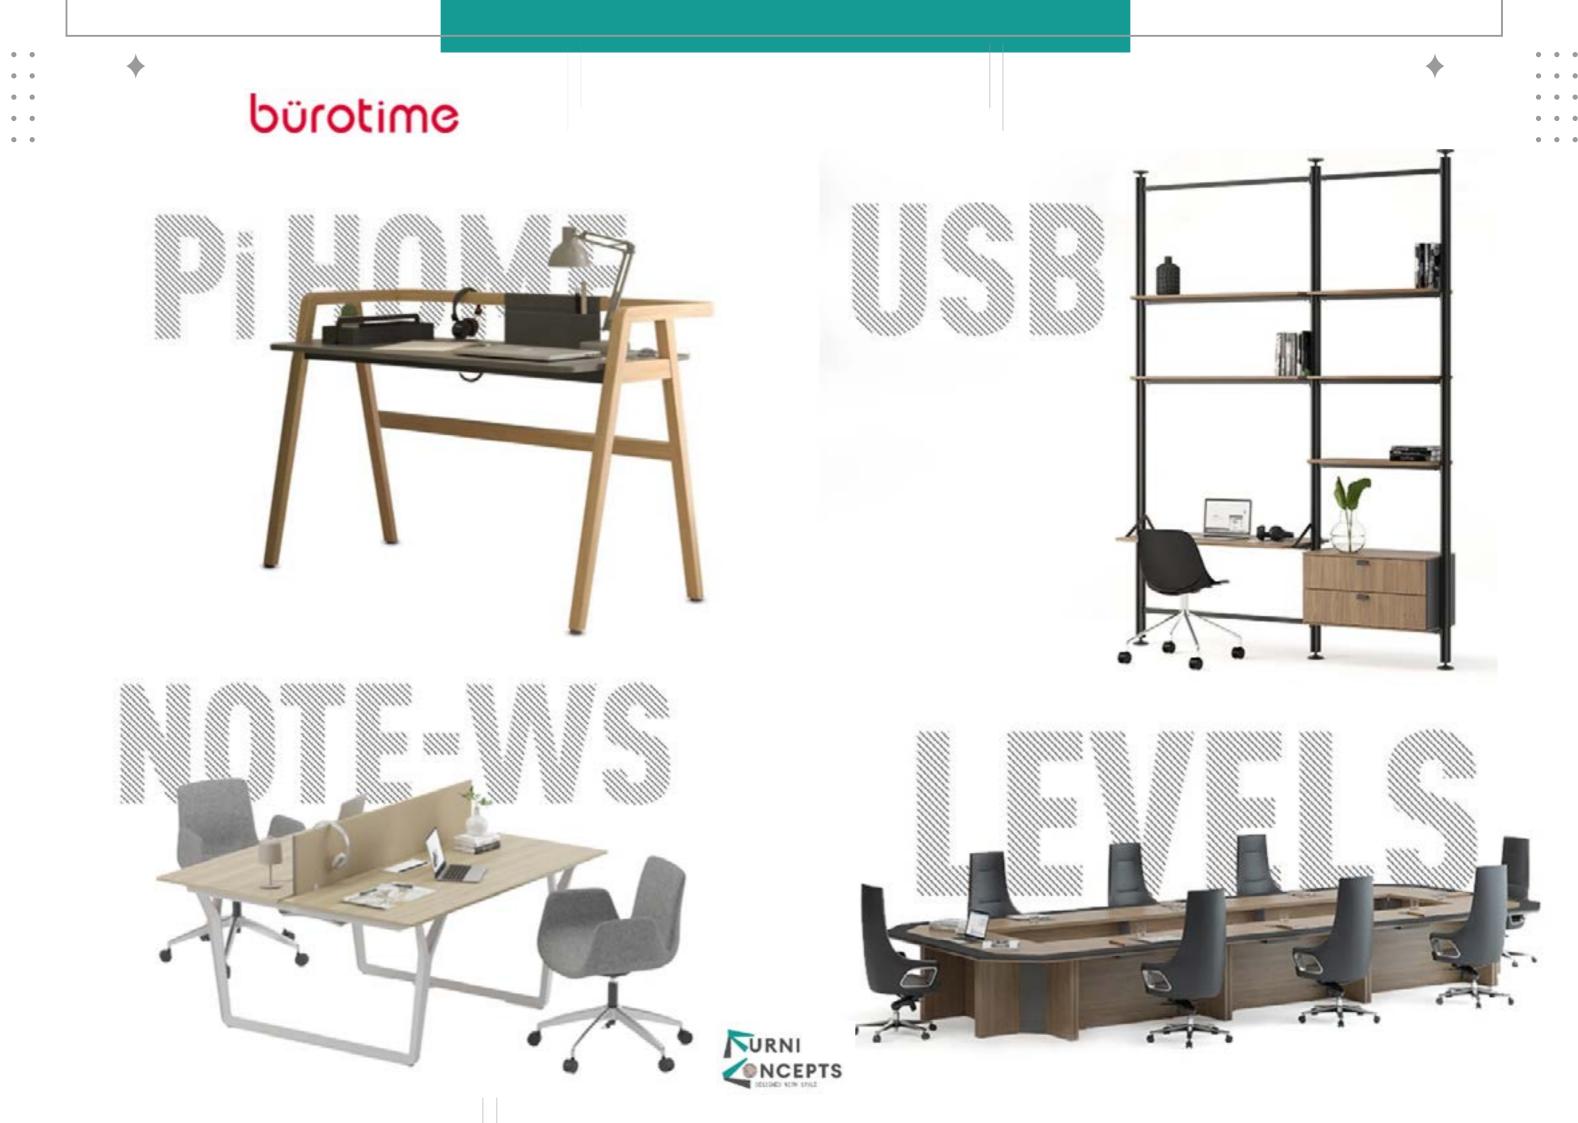

## bürotime

Burotime is situated at the Konya Organized Industrial Zone in Turkey. They specializes in a whole range of office furniture.

Cavaletti is considered a reference in Latin America, in the seat market for professional and collaborative environments.