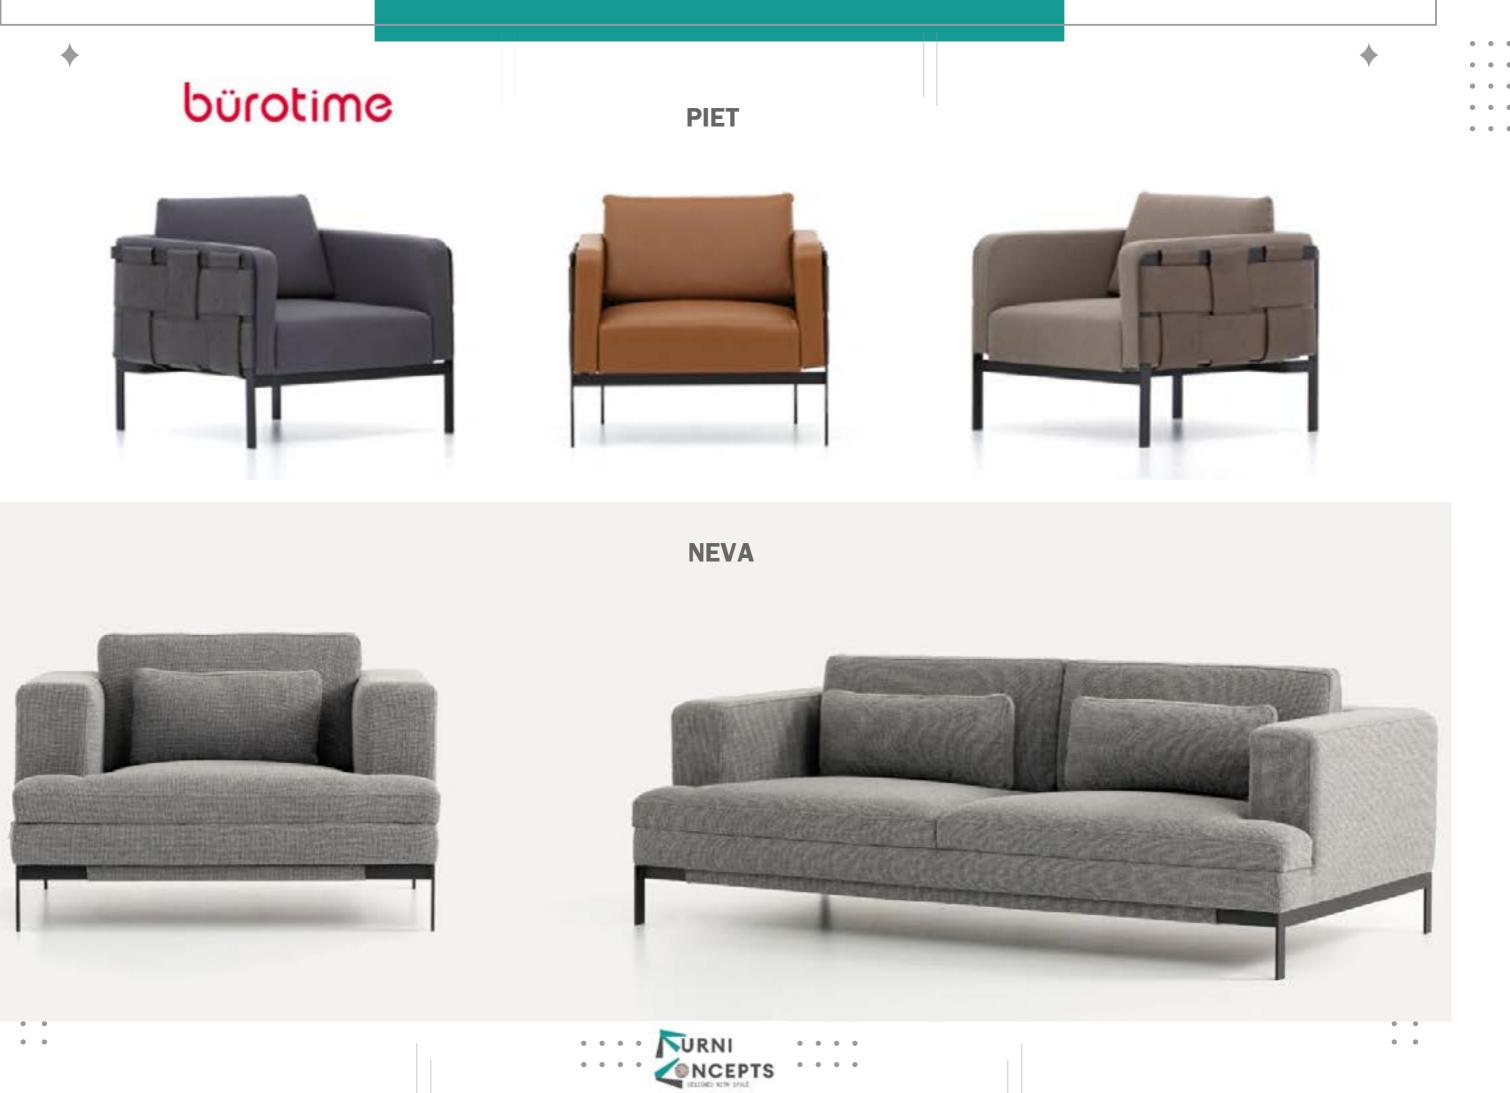

## bürotime

Burotime is situated at the Konya Organized Industrial Zone in Turkey. They specializes in a whole range of office furniture.

Cavaletti is considered a reference in Latin America, in the seat market for professional and collaborative environments.