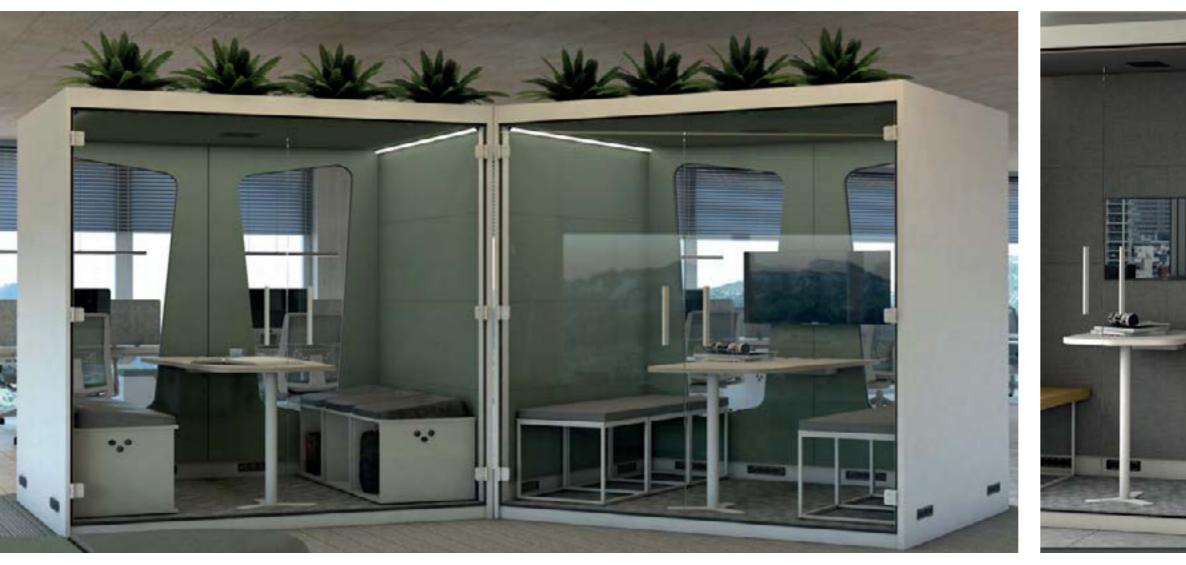

A Gebb Work is located in Bento Gonçalves, in the Serra Gaúcha. Founded in 2008, it is a consolidated company and recognized in the national market as one of the main manufacturers of desktop mobiles, being a specialist in the segment. Account with modern facilities in an industrial park with more than 40 mil m<sup>2</sup> of area.

## CAVALETTI VÉLO

A Gebb Work is located in Bento Gonçalves, in the Serra Gaúcha. Founded in 2008, it is a consolidated company and recognized in the national market as one of the main manufacturers of desktop mobiles, being a specialist in the segment. Account with modern facilities in an industrial park with more than 40 mil m<sup>2</sup> of area.