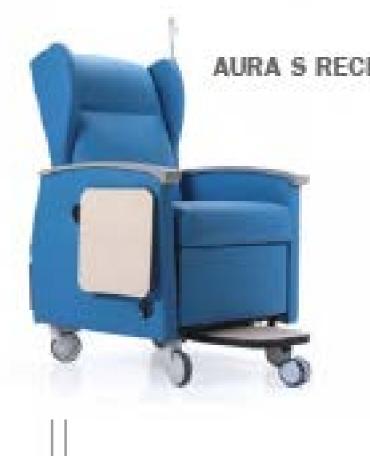

### AURA S RECLINER

化化油

| MATTRESSES | ж.            | Ψ         |
|------------|---------------|-----------|
|            |               | ÷.        |
|            |               |           |
|            | ${}^{+}$      | $\cdot =$ |
|            | ${}^{\oplus}$ |           |
|            |               |           |