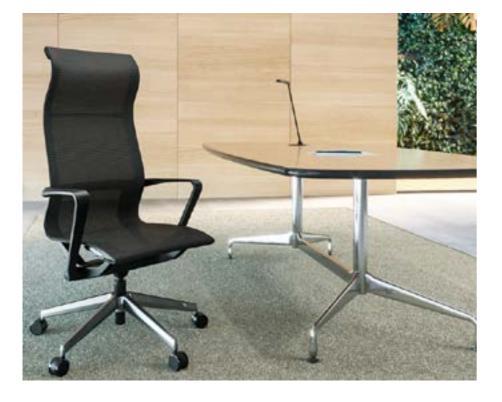

## bürotime

Burotime is situated at the Konya Organized Industrial Zone in Turkey. They specializes in a whole range of office furniture.

Cavaletti is considered a reference in Latin America, in the seat market for professional and collaborative environments.

A Gebb Work is located in Bento Gonçalves, in the Serra Gaúcha. Founded in 2008, it is a consolidated company and recognized in the national market as one of the main manufacturers of desktop mobiles, being a specialist in the segment. Account with modern facilities in an industrial park with more than 40 mil m<sup>2</sup> of area.

## CAVALETTI VÉLO

A Gebb Work is located in Bento Gonçalves, in the Serra Gaúcha. Founded in 2008, it is a consolidated company and recognized in the national market as one of the main manufacturers of desktop mobiles, being a specialist in the segment. Account with modern facilities in an industrial park with more than 40 mil m<sup>2</sup> of area.