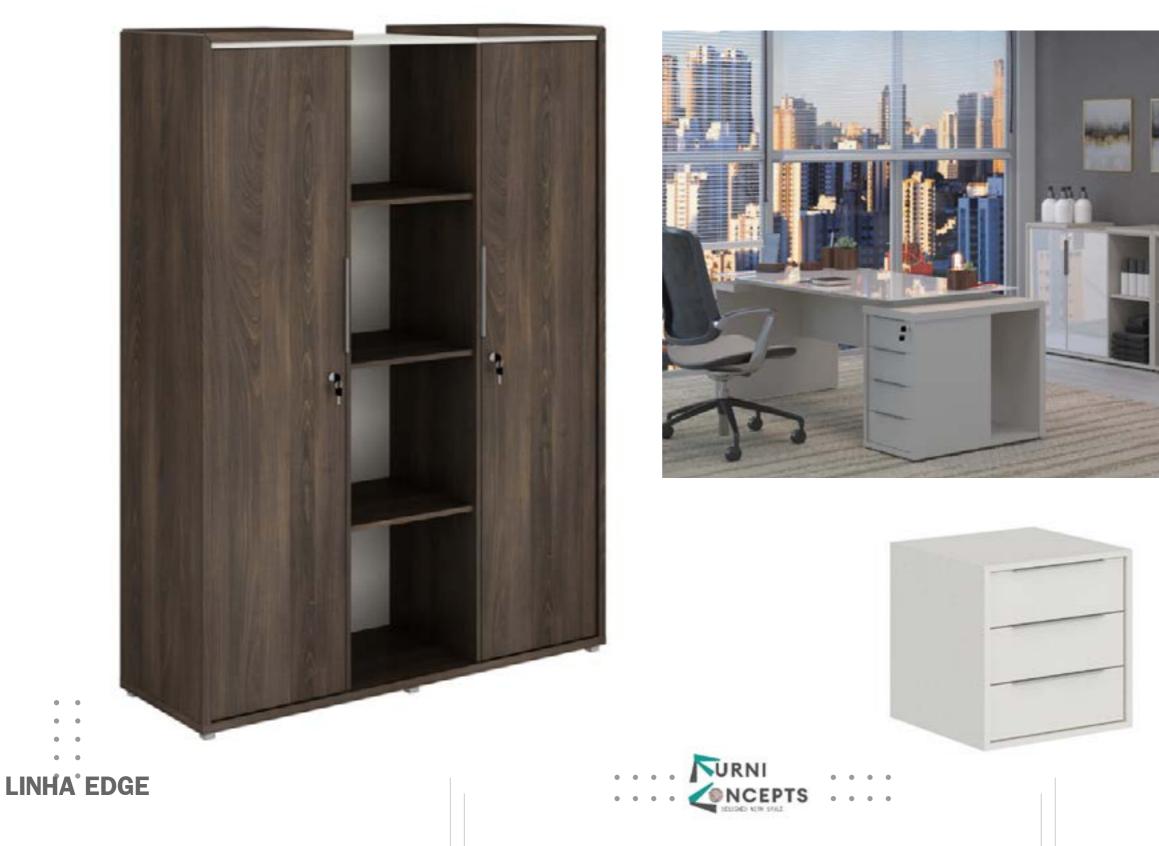

A Gebb Work is located in Bento Gonçalves, in the Serra Gaúcha. Founded in 2008, it is a consolidated company and recognized in the national market as one of the main manufacturers of desktop mobiles, being a specialist in the segment. Account with modern facilities in an industrial park with more than 40 mil m<sup>2</sup> of area.

## CAVALETTI VÉLO

A Gebb Work is located in Bento Gonçalves, in the Serra Gaúcha. Founded in 2008, it is a consolidated company and recognized in the national market as one of the main manufacturers of desktop mobiles, being a specialist in the segment. Account with modern facilities in an industrial park with more than 40 mil m<sup>2</sup> of area.