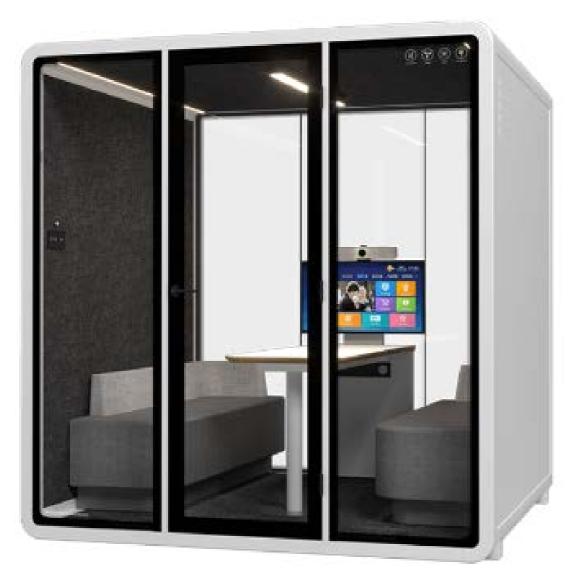

# **JWESYS**

JWESYS is always focus on your project and provide solutions.We serve well-organized, efficient workspace to support your business operate smoothly.

URNI NCEPTS

A soundproof office phone booth for calls, meetings and rest.

• •

• •

. . .

 $\blacklozenge$ 

.

Ð

A soundproof office phone booth for calls, meetings and rest.