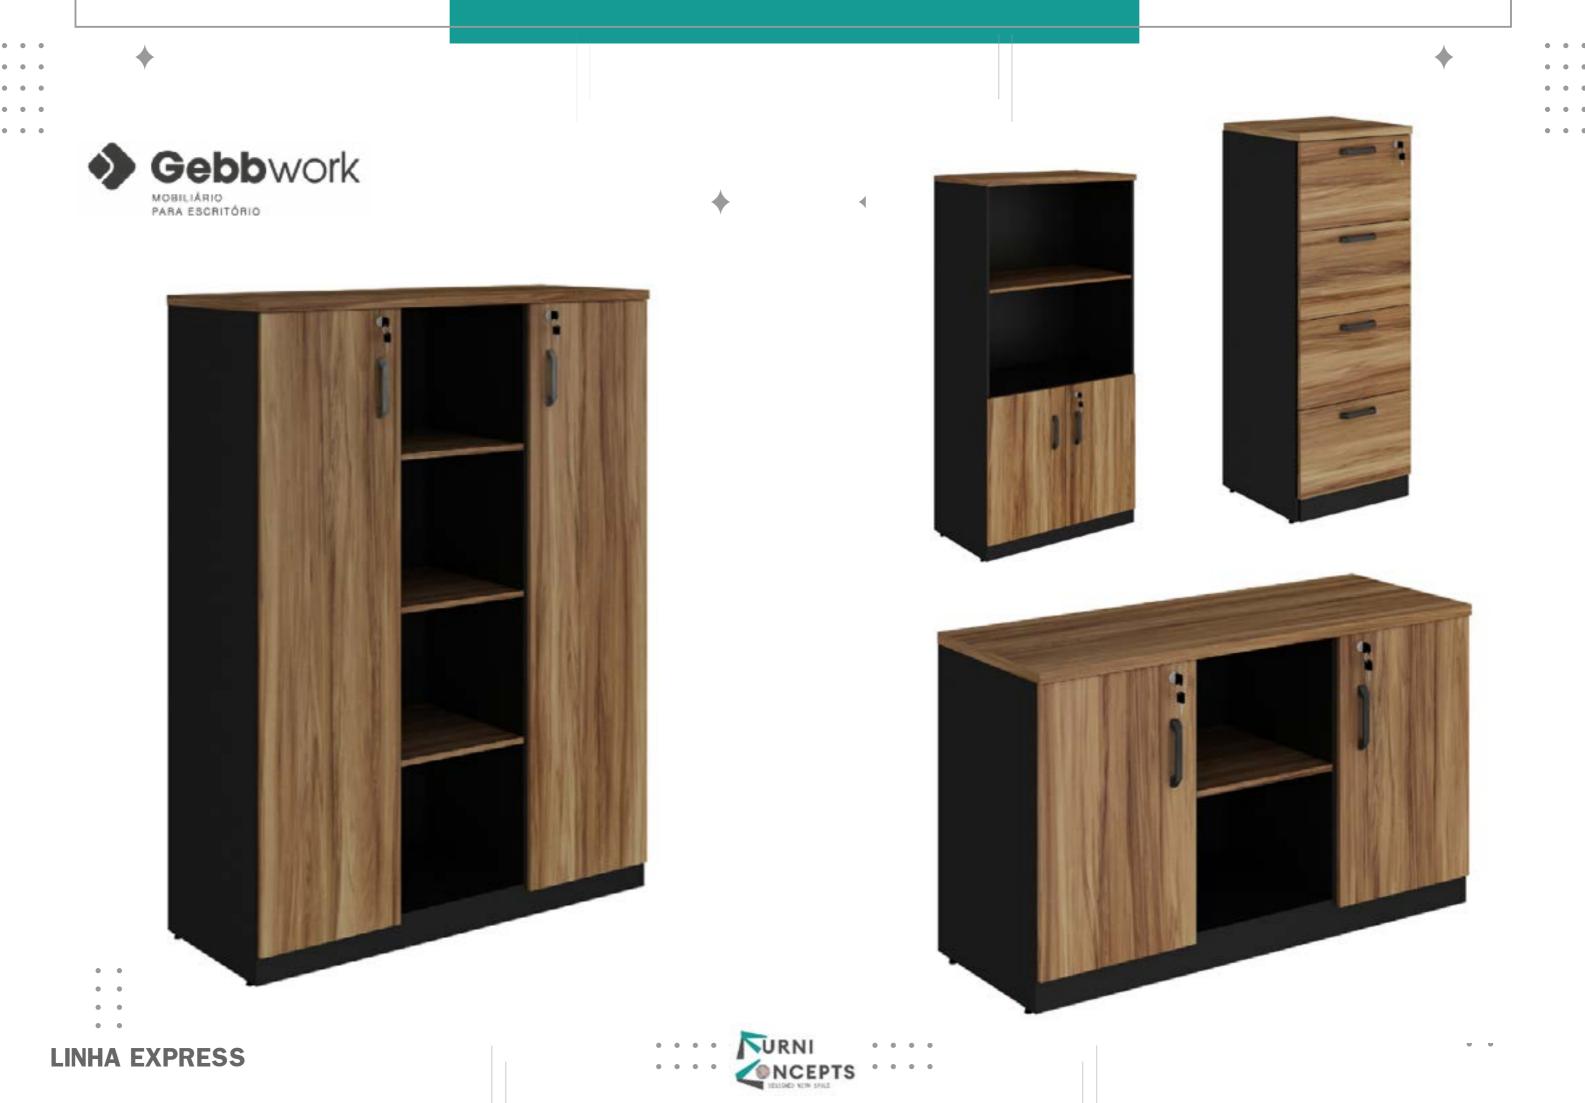

A Gebb Work is located in Bento Gonçalves, in the Serra Gaúcha. Founded in 2008, it is a consolidated company and recognized in the national market as one of the main manufacturers of desktop mobiles, being a specialist in the segment. Account with modern facilities in an industrial park with more than 40 mil m<sup>2</sup> of area.

## CAVALETTI VÉLO

A Gebb Work is located in Bento Gonçalves, in the Serra Gaúcha. Founded in 2008, it is a consolidated company and recognized in the national market as one of the main manufacturers of desktop mobiles, being a specialist in the segment. Account with modern facilities in an industrial park with more than 40 mil m<sup>2</sup> of area.