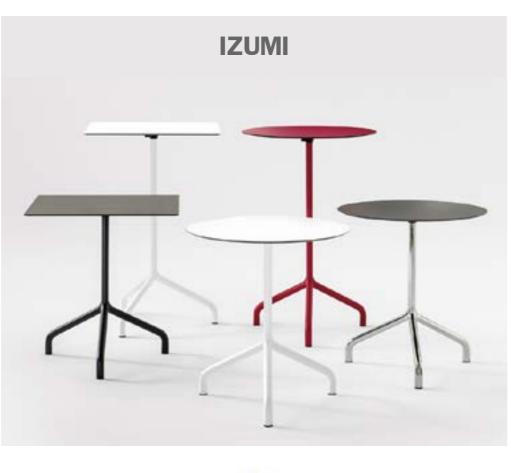

## bürotime

Burotime is situated at the Konya Organized Industrial Zone in Turkey. They specializes in a whole range of office furniture.

Cavaletti is considered a reference in Latin America, in the seat market for professional and collaborative environments.