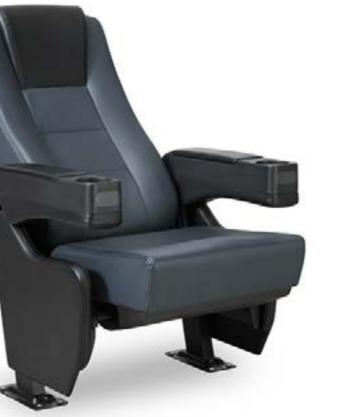

### FULL ROCKER CINEMA SEATING IMPERIUM LS-14602

## FIXED BACK CINEMA SEATING

MOJO BY EFFUZI