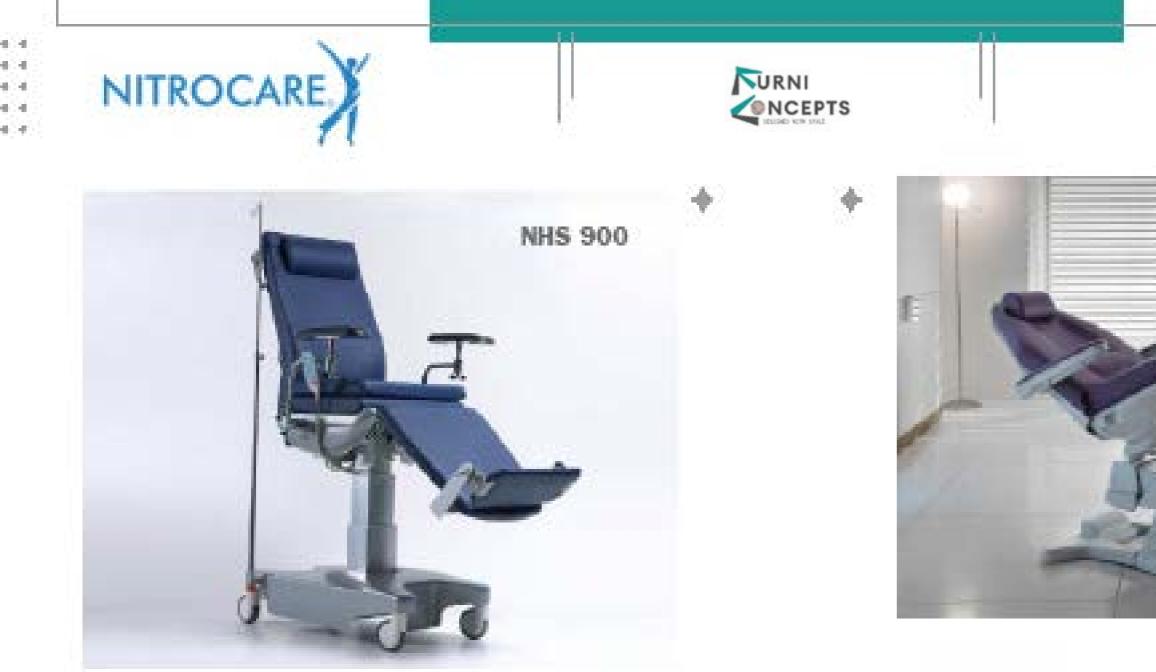

NITROCARE was established in 2009 on the purpose of producing hospital furnitures and medical equipment within the body of Gökler Group, which spreads from Sivas to Turkey, from Turkey to the world step by step and has been serving for over 20 years in the sector.